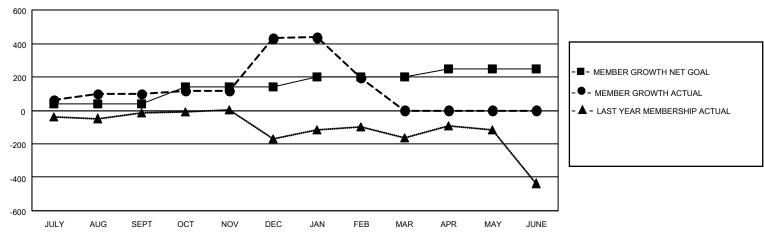

### GOALS AND ACTUAL MEMBERS CUMULATIVE

| DROPPED CLUBS: 8                |     | 49 CLUBS OF 86 ADDED 1 OR MORE | GENDER DISTRIBUTION        |                |       |
|---------------------------------|-----|--------------------------------|----------------------------|----------------|-------|
|                                 |     | NEW MEMBERS                    | MALE                       | 2,372 (73.05%) |       |
| DROPPED MEMBERS                 |     |                                | FEMALE                     | 875 (26.95%)   |       |
| DECEASED                        | 7   | CLICK HERE FOR CUMULATIVE      | TOTAL FAMILY UNIT MEMBERS  |                | 1,587 |
| CLUB CANCELLED 256<br>OTHER 109 |     | MEMBERSHIP DATA                | FAMILY MEMBERS PAYING HALF |                | 929   |
| TOTAL                           | 372 |                                | 000                        |                |       |

## District 3234H2

| Clubs         |               |             |               | Members               |                        |                         |                                                    |  |  |
|---------------|---------------|-------------|---------------|-----------------------|------------------------|-------------------------|----------------------------------------------------|--|--|
|               | RESULTS FOR   | R 2020-2021 |               | RESULTS FOR 2020-2021 |                        |                         |                                                    |  |  |
| QUARTER       | NEW CLUB GOAL | NEW CLUBS   | DROPPED CLUBS | QUARTER MEMB          | BER GROWTH NET<br>GOAL | MEMBER GROWTH<br>ACTUAL | DROPPED<br>MEMBERS ACTUAL<br>(including transfers) |  |  |
| JULY/AUG/SEPT | 1             | 1           | 0             | JULY/AUG/SEPT         | 40                     | 160                     | 28                                                 |  |  |
| OCT/NOV/DEC   | 2             | 5           | 0             | OCT/NOV/DEC           | 100                    | 415                     | 78                                                 |  |  |
| JAN/FEB/MAR   | 1             | 0           | 8             | JAN/FEB/MAR           | 60                     | 32                      | 266                                                |  |  |
| APR/MAY/JUNE  | 1             | 0           | 0             | APR/MAY/JUNE          | 50                     | 0                       | 0                                                  |  |  |