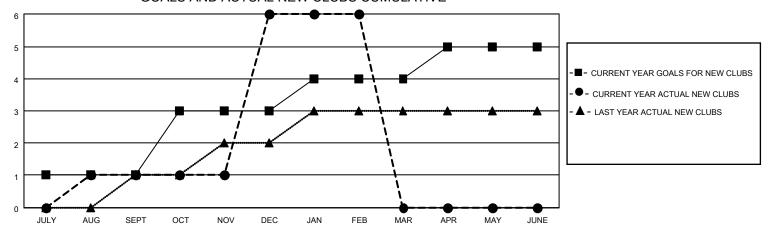

### GOALS AND ACTUAL NEW CLUBS CUMULATIVE

## District 3234H2

| Clubs         |               |             |               | Members               |                        |                         |                                                    |  |  |
|---------------|---------------|-------------|---------------|-----------------------|------------------------|-------------------------|----------------------------------------------------|--|--|
|               | RESULTS FOR   | R 2020-2021 |               | RESULTS FOR 2020-2021 |                        |                         |                                                    |  |  |
| QUARTER       | NEW CLUB GOAL | NEW CLUBS   | DROPPED CLUBS | QUARTER MEMB          | BER GROWTH NET<br>GOAL | MEMBER GROWTH<br>ACTUAL | DROPPED<br>MEMBERS ACTUAL<br>(including transfers) |  |  |
| JULY/AUG/SEPT | 1             | 1           | 0             | JULY/AUG/SEPT         | 40                     | 160                     | 28                                                 |  |  |
| OCT/NOV/DEC   | 2             | 5           | 0             | OCT/NOV/DEC           | 100                    | 415                     | 78                                                 |  |  |
| JAN/FEB/MAR   | 1             | 0           | 8             | JAN/FEB/MAR           | 60                     | 32                      | 266                                                |  |  |
| APR/MAY/JUNE  | 1             | 0           | 0             | APR/MAY/JUNE          | 50                     | 0                       | 0                                                  |  |  |